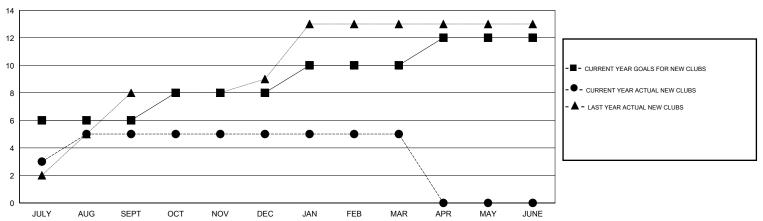

| 434                                 | 240                | 194              |  |
| OCT/NOV/DEC   | 2                | 0                 | 1                | -1               | OCT/NOV/DEC           | 340                | 153                                 | 195                | -42              |  |
| JAN/FEB/MAR   | 2                | 0                 | 0                | 0                | JAN/FEB/MAR           | 140                | 140                                 | 63                 | 77               |  |
| APR/MAY/JUNE  | 2                | 0                 | 0                | 0                | APR/MAY/JUNE          | 90                 | 0                                   | 0                  | 0                |  |

### GOALS AND ACTUAL NEW CLUBS CUMULATIVE



#### GOALS AND ACTUAL MEMBERS CUMULATIVE



| DROPPED CLUBS: 1 |     | 76 CLUBS OF 116 ADDED 1 OR MORE | GENDER DISTRIBUTION |                |       |
|------------------|-----|---------------------------------|---------------------|----------------|-------|
|                  |     | NEW MEMBERS                     | MALE                | 3,222 (73.18%) |       |
| DROPPED MEMBERS  |     |                                 | FEMALE              | 1,181 (26.82%) |       |
| DECEASED         | 5   | CLICK HERE FOR HEALTH           | FAMILY UNIT MEMBERS |                | 1,846 |
| CLUB CANCELLED   | 20  | ASSESSMENT DATA                 | HEAD OF HOUSEHOLD   |                | 878   |
| OTHER            | 473 |                                 |                     |                | 000