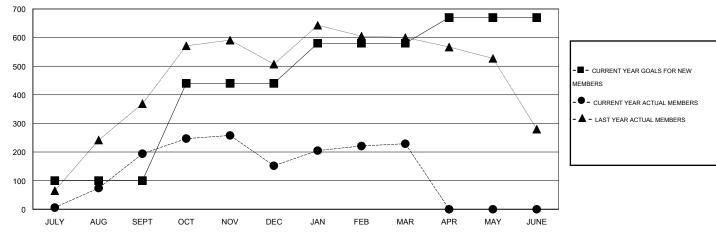

#### GOALS AND ACTUAL MEMBERS CUMULATIVE

| DROPPED CLUBS: 1 |     | 76 CLUBS OF 116 ADDED 1 OR MORE | GENDER DISTRIBUTION |                |       |
|------------------|-----|---------------------------------|---------------------|----------------|-------|
|                  |     | NEW MEMBERS                     | MALE                | 3,222 (73.18%) |       |
| DROPPED MEMBERS  |     |                                 | FEMALE              | 1,181 (26.82%) |       |
| DECEASED         | 5   | CLICK HERE FOR HEALTH           | FAMILY UNIT MEMBERS |                | 1,846 |
| CLUB CANCELLED   | 20  | ASSESSMENT DATA                 | HEAD OF HOUSEHOLD   |                | 878   |
| OTHER            | 473 |                                 |                     |                | 000   |
| TOTAL            | 498 |                                 | NON-HEAD OF HOUSEH  | 968            |       |